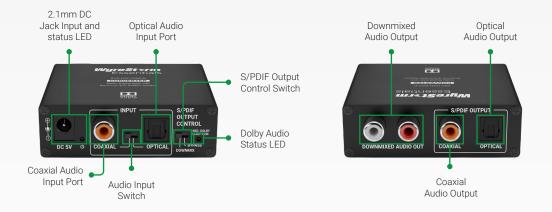

#### Introduction

The WyreStorm EXP-CON-DAC-D is a Digital to analogue audio converter capable of taking up S/PDIF audio encoded as Dolby Digital 5.1 from a compatible coaxial or TOSLINK audio source and downmixing to analogue stereo. Additionally the switchable digital output allows the signal to be output in its original form or downmixed like the stereo RCA output.

#### **Key Features**

- Converts S/PDIF digital audio signals to analogue stereo
- Supports up to 6 channels of audio encoded as Dolby Digital 5.1
- Supports I/O conversion of Toslink-Coaxial or Coaxial-Toslink
- Auto selection of 32, 44.1 or 48 KHz sampling rates
- Includes digital interpolation filter
- Low-latency digital filtering
- Accepts uncompressed PCM digital audio input signals
- · Optical (Toslink) and digital coaxial inputs with input select switch
- Simultaneous analogue & S/PDIF output