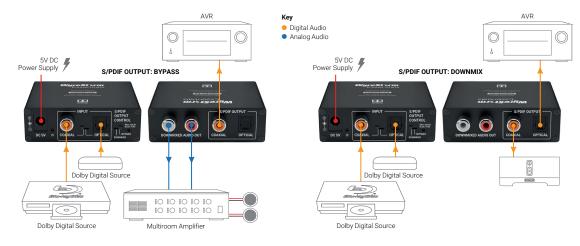

#### Introduction

The WyreStorm EXP-CON-DAC-D is a Digital to analogue audio converter capable of taking up S/PDIF audio encoded as Dolby Digital 5.1 from a compatible coaxial or TOSLINK audio source and downmixing to analogue stereo. Additionally the switchable digital output allows the signal to be output in its original form or downmixed like the stereo RCA output.

#### **Key Features**

- Converts S/PDIF digital audio signals to analogue stereo
- Supports up to 6 channels of audio encoded as Dolby Digital 5.1
- Supports I/O conversion of Toslink-Coaxial or Coaxial-Toslink
- Auto selection of 32, 44.1 or 48 KHz sampling rates
- Includes digital interpolation filter
- Low-latency digital filtering
- Accepts uncompressed PCM digital audio input signals
- · Optical (Toslink) and digital coaxial inputs with input select switch
- Simultaneous analogue & S/PDIF output