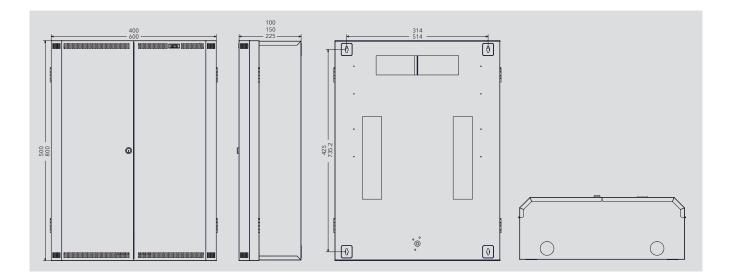

| Height (mm) | 500, 800               |
|-------------|------------------------|
| Depths (mm) | 100 (2RU), 150 (3RU)   |
| Width (mm)  | 400, 600 (when closed) |
| RU          | 2, 3                   |