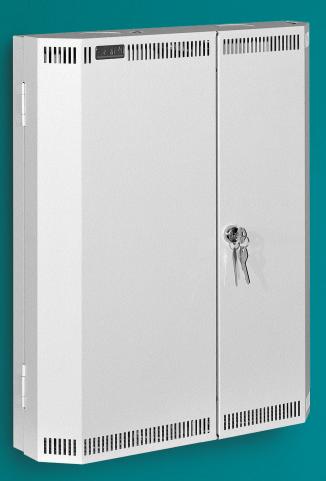

# Slimline Cabinets come in 2RU & 3RU versions are intended for the smaller Patch Panel Hub installations that demand a more prestigious solution than the usual low budget approach.

They present a tidy, secure solution suitable for small office/home office (SOHO) applications.

With their low profile and heavily angled sides they are ideal for use in confined, high traffic areas like passageways and thoroughfares.

## FEATURES

| Security              | Key lockable, so they need not<br>be located in a secure area                                                                           |
|-----------------------|-----------------------------------------------------------------------------------------------------------------------------------------|
| Flexibility           | Internally, provision is made for<br>various configurations of rack<br>panels, smaller hubs, stallion<br>boards etc.                    |
| Vertical Stackability | 4x50mm knockouts are provided<br>in both the top and bottom to<br>facilitate vertical stack mounting<br>and inter-cabling between units |
| Cable Entry           | Large cable entry openings are provided in the rear                                                                                     |
| Ventilation           | Venting to the top and bottom<br>front ensures low level heat will<br>be dissipated                                                     |
| Material              | Galvaneal Steel                                                                                                                         |