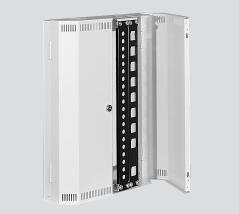

## FEATURES

| Security              | Key lockable, so they need not<br>be located in a secure area                                                                           |
|-----------------------|-----------------------------------------------------------------------------------------------------------------------------------------|
| Flexibility           | Internally, provision is made for<br>various configurations of rack<br>panels, smaller hubs, stallion<br>boards etc.                    |
| Vertical Stackability | 4x50mm knockouts are provided<br>in both the top and bottom to<br>facilitate vertical stack mounting<br>and inter-cabling between units |
| Cable Entry           | Large cable entry openings are provided in the rear                                                                                     |
| Ventilation           | Venting to the top and bottom<br>front ensures low level heat will<br>be dissipated                                                     |
| Material              | Galvaneal Steel                                                                                                                         |

#### **GEAR TRAY**

| DESCRIPTION | CODE     |
|-------------|----------|
| Tray        | 02767-01 |

#### OPTIONS

Gear Tray

Mountable to the inside rear