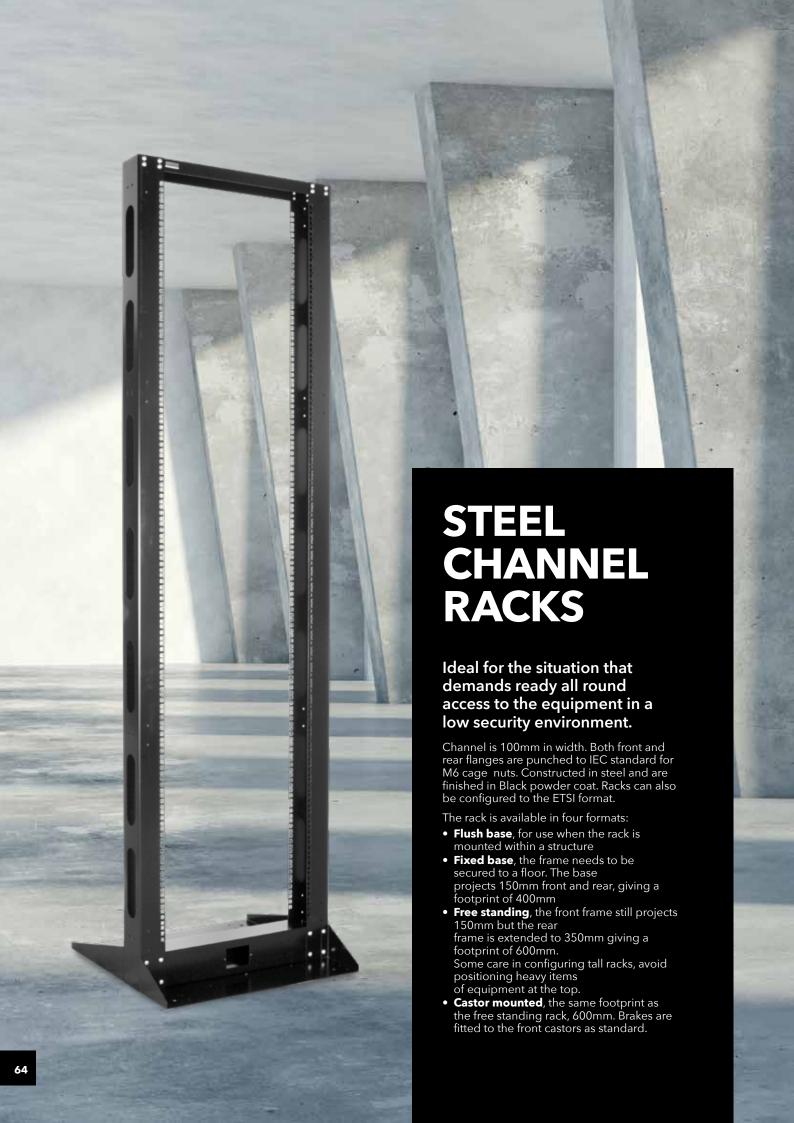

#### **FRAME**

| RU | OVERALL HEIGHT (MM) | 19"      | KG |
|----|---------------------|----------|----|
| 27 | 1393                | 02261-04 | 8  |
| 33 | 1614                | 02261-03 | 12 |
| 39 | 1926                | 02261-02 | 16 |
| 42 | 2060                | 02261-06 | 17 |
| 45 | 2193                | 02261-01 | 19 |

#### **ETSI FORMAT FRAME**

| SU | OVERALL HEIGHT (MM) | ETSI     | KG |
|----|---------------------|----------|----|
| 48 | 1347                | 02261-20 | 9  |
| 58 | 1597                | 02261-21 | 11 |
| 69 | 1872                | 02261-22 | 12 |
| 80 | 2147                | 02261-23 | 13 |

### **CASTOR KIT**

| TYPE        | CODE     |
|-------------|----------|
| Castor Kit* | 03070-10 |

<sup>\*</sup>Only be fitted to 600d fixed base.

Care should be taken when moving a heavily laden rack. The fixed base and free standing frames have mounting holes provided in each corner. Mounting holes are also provided in the top frame, their use should be considered for tall racks. Load capacity is influenced by the distribution of the load. However, loads of 300Kg suitably distributed can be considered safe.