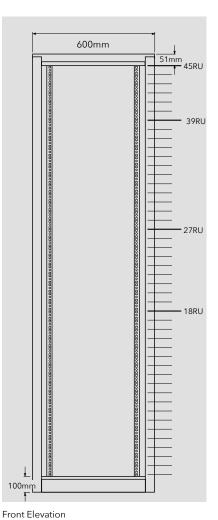

#### SIZES

| Heights (RU) | 12, 18, 27, 33, 39, 42 ,45        |
|--------------|-----------------------------------|
| Depths (mm)  | 600, 700, 800, 900, 1000, 1200    |
| Widths (mm)  | 600 (19″ racking)<br>700*<br>800* |

| DEPTH (MM) | MAX MOUNTING DEPTH (MM) |
|------------|-------------------------|
| 600        | 479                     |
| 700        | 579                     |
| 800        | 679                     |
| 900        | 779                     |
| 1000       | 879                     |
| 1200       | 1079                    |