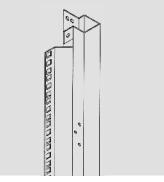

\*Reducer rack available, which offers 19"-mounting in a 700mm or 800mm overall width cabinets, thus providing increased cabling space at the sides for larger installation.

Front column showing integrated front rack mounting angle