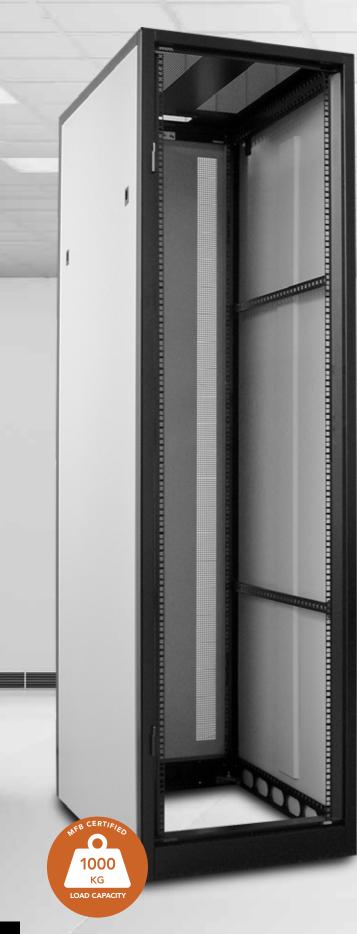

# S2005B CABINETS

The S2005B is a cabinet with integrated mounting angles within the front columns. This provides a reduced setback for equipment while effectively integrating air management.

The columns complement all existing configurations, and they may be specified in all 600, 700, and 800 wide cabinets, which may then be bayed with any of the S2005 range being the same height & depth.

These cabinets can be configured with the integrated mounting angle at the front only, or front and rear, and produce a setback of just 45mm thus ensuring maximum usable depth. Intended for use where ready access to equipment is a primary requirement. Radio, TV, and Recording Studios are good examples of this application.

#### FEATURES

| Frame                | Heavy duty, hemlocked, load rated 1000kg                |
|----------------------|---------------------------------------------------------|
| Rack Mounting Angles | Adjustable at rear where ordered                        |
| Cable Access         | Removable bottom trims front and rear & top panel gland |
| Bolt Down Provisions | Available in base                                       |
| Venting              | Vented top panel (grille pattern)                       |