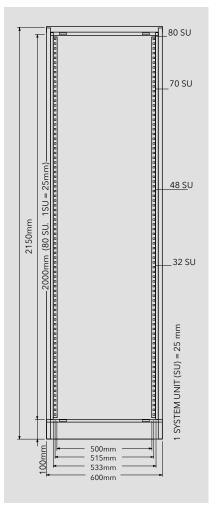

## SIZES

| Heights (SU) | 32, 48, 70, 80 |
|--------------|----------------|
| Depths (mm)  | 300, 600       |
| Widths (mm)  | 600            |

Front Elevation

600 Wide