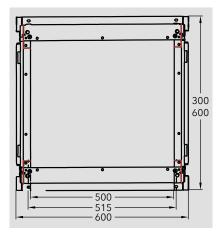

## SIZES

| Heights (SU) | 32, 48, 70, 80 |
|--------------|----------------|
| Depths (mm)  | 300, 600       |
| Widths (mm)  | 600            |

Front Elevation

600 Wide