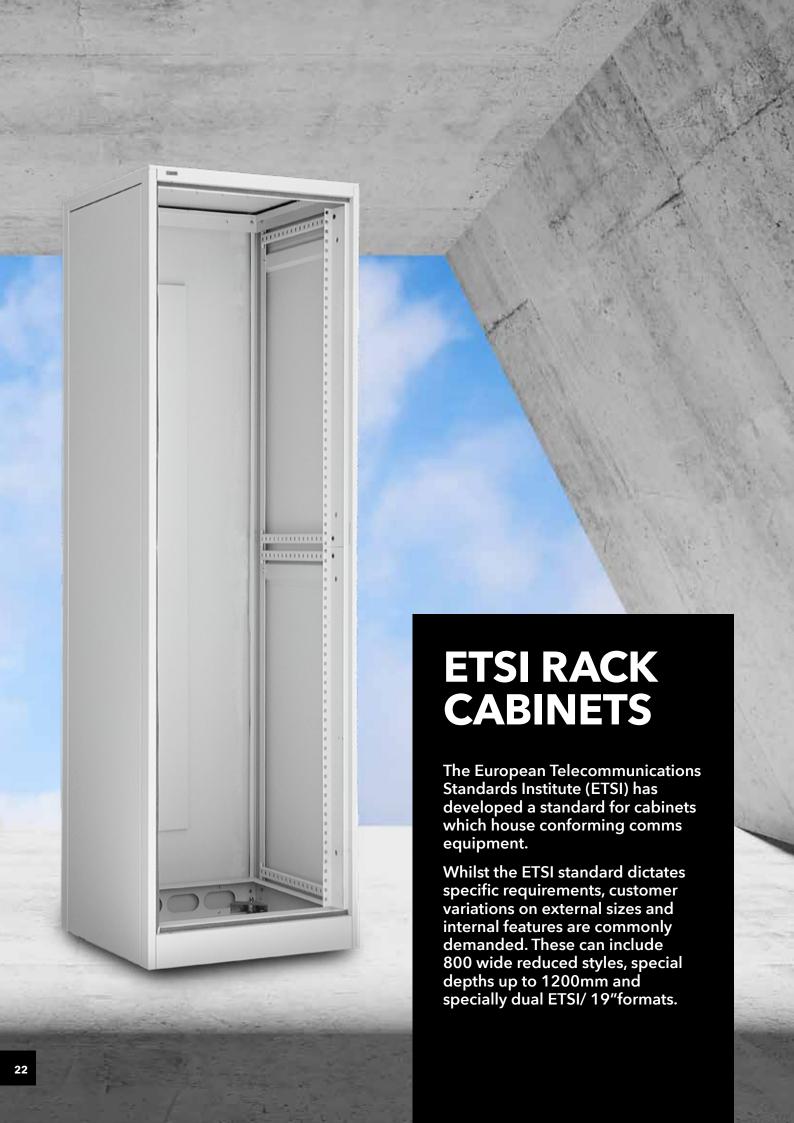

## SIZES

| Heights (SU) | 32, 48, 70, 80 |
|--------------|----------------|
| Depths (mm)  | 300, 600       |
| Widths (mm)  | 600            |

Front Elevation

600 Wide